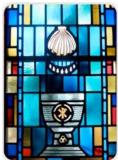

SaturdaySundayMay Elders:Mark BunarekBob PoeMay Altar Guild:Arlene Benson / Donna Grantz

나 Christian Symbol 나 Agnus Dei The Agnus Dei — Latin for "Lamb of God" — seated on a book (perhaps the Lamb's Book of Life, the final judgment. The

Revelation 13:8), symbolizes the final judgment. The seven seals shown in the image align with the seven attributes that Christ is worthy to receive, according to praises around the heavenly throne: "Worthy is the Lamb, who was slain, to receive power and wealth and wisdom and strength and honor and glory and praise!" (Revelation 5:12, NIV).